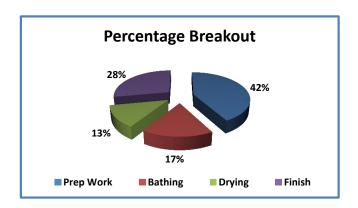

For larger pets over 20 lbs., add 5 minutes per 10 lbs. of body weight. Adjust times according to the percentage of break out.

| Small Clippered Trim<br>- 6 Weeks or More - |            |     |  |  |
|---------------------------------------------|------------|-----|--|--|
|                                             |            |     |  |  |
| Troccaure                                   | Breakout   |     |  |  |
| Prep Work                                   | 25         | 42% |  |  |
| Bathing                                     | 10         | 17% |  |  |
| Drying                                      | 8          | 13% |  |  |
| Finish                                      | 17         | 28% |  |  |
| Total Time                                  | 60 minutes |     |  |  |