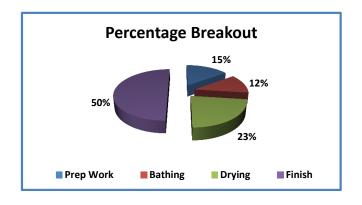

## Small Bladed Body - Fuller Leg (Scissored) - Standing Appointment -

| Procedure  | Minutes | Percentage<br>Breakout |
|------------|---------|------------------------|
| Prep Work  | 10      | 15%                    |
| Bathing    | 8       | 12%                    |
| Drying     | 15      | 23%                    |
| Finish     | 32      | 50%                    |
| Total Time | 65 n    | ninutes                |