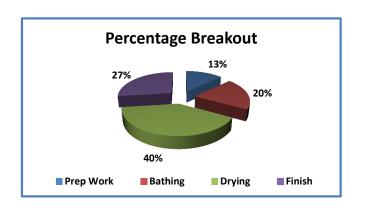

For larger pets over 20 lbs., add 10 minutes per 10 lbs. of body weight. Adjust times according to the percentage of break out.

| Bath & Brush - Large / Combination Coat Type - |            |                        |  |  |
|------------------------------------------------|------------|------------------------|--|--|
| Procedure                                      | Minutes    | Percentage<br>Breakout |  |  |
| Prep Work                                      | 10         | 13%                    |  |  |
| Bathing                                        | 15         | 20%                    |  |  |
| Drying                                         | 30         | 40%                    |  |  |
| Finish                                         | 20         | 27%                    |  |  |
| Total Time                                     | 75 minutes |                        |  |  |