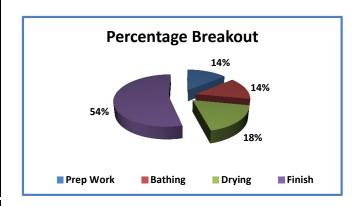

## **Time Frames for Procedures**

| Small Clippered Trim     |            |                        |  |  |
|--------------------------|------------|------------------------|--|--|
| - Standing Appointment - |            |                        |  |  |
| Procedure                | Minutes    | Percentage<br>Breakout |  |  |
| Prep Work                | 8          | 14%                    |  |  |
| Bathing                  | 8          | 14%                    |  |  |
| Drying                   | 10         | 18%                    |  |  |
| Finish                   | 30         | 54%                    |  |  |
| Total Time               | 56 minutes |                        |  |  |